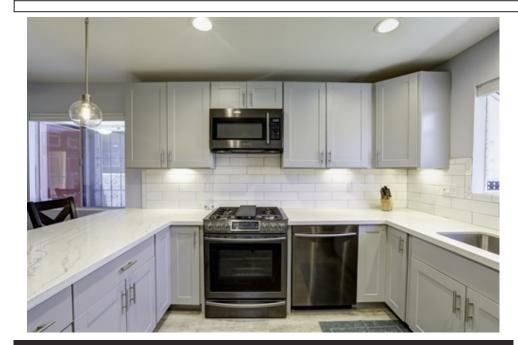

RENOVATED & READY! TURN KEY, REMODELED & UPDATED. What else can describe this home other than MOVE-IN READY! This home has all the touches. New kitchen with updated cabinetry, countertops, subway tile backsplash, stainless steel appliances, canned lighting, wood-style tile flooring throughout, sliding glass doors, updated master bath and guest bath including vanities, shower, new lighting fixtures, low flow showerhead, and faucets and don't forget the comfort height low flow toilets. New baseboards and paint are throughout the interior of the home. Outside you will find low maintenance landscaping, including faux grass in the courtyard area perfect for your fur babies and kiddos to be secure and a place to play. You can access the back patio area both off the living room and the master bedroom updated sliding doors. From these two inside areas and out on the back patio, take in the Ocean Views! On a clear night, the sunsets are gorgeous! This home is ready and waiting for a new owner to enjoy it.